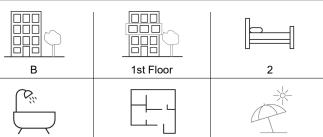

finishing work. Some measurements and drawings can be subject to changes during construction.
- -Each difference being more or less and within acceptable tolerances, will mean a loss of profit to the buyer without price adjustments.
- -Changes may be made to this plan according to the realization requirements.
- -The furniture and the flooring layout are given only as an example.
- -Full information about the radiators, electrical and ventilation equipment will be provided during construction.
- -The measurements of the radiators and the location of the false ceilings are given only as an example.
- -The kitchen layout and technical equipment sizes are provided for information only and are not contractual. Specific documents can be provided during construction



## **APARTMENT B.1.04**



103.6m<sup>2</sup>

For a well-balanced life

## SITUATION