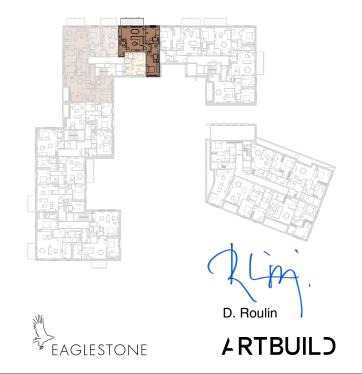

SCALE 1:75

- Measurements are given on a gross basis, without finishing work. Some measurements and drawings can be subject to changes during construction.
- -Each difference being more or less and within acceptable tolerances, will mean a loss of profit to the buyer without price adjustments.
- -Changes may be made to this plan according to the realization requirements.
- -The furniture and the flooring layout are given only as an example.
- -Full information about the radiators, electrical and ventilation equipment will be provided during construction.
- -The measurements of the radiators and the location of the false ceilings are given only as an example.
- -The kitchen layout and technical equipment sizes are provided for information only and are not contractual. Specific documents can be provided during construction

## **APARTMENT B.1.04**

103.6m<sup>2</sup>

For a well-balanced life