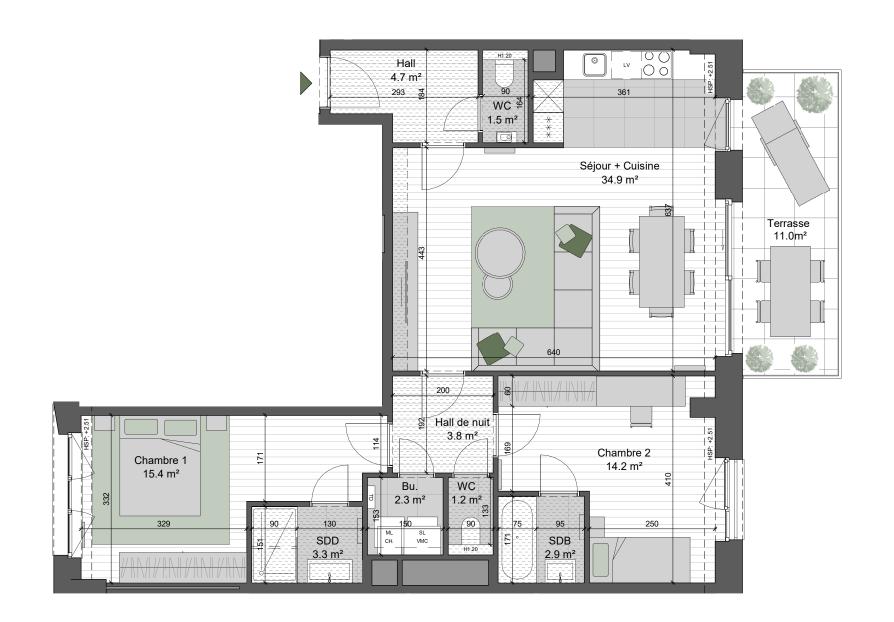

## **APARTMENT B.1.04**

103.6m<sup>2</sup>

For a well-balanced life

## SITUATION